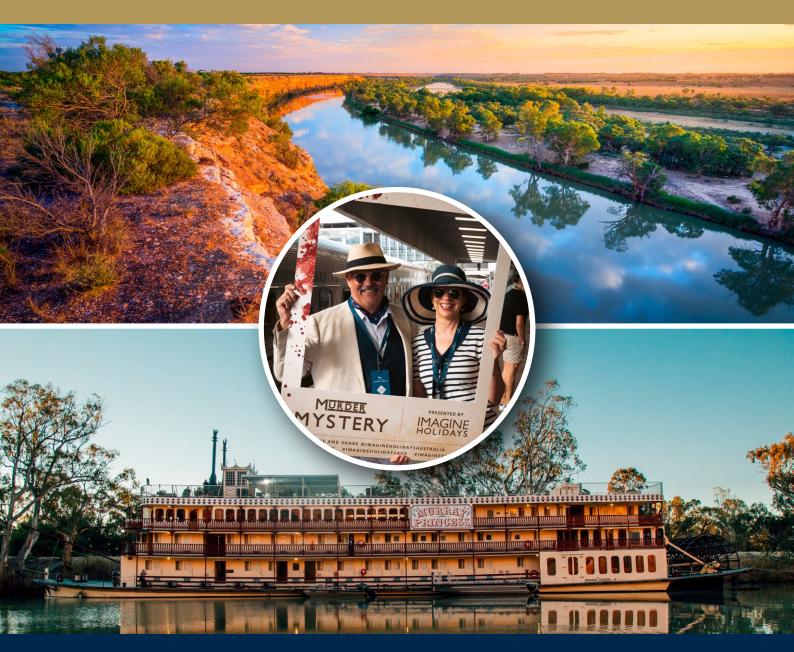

# EXCLUSIVE HELLOWORLD EVENT PACKAGES INCLUDING FLIGHTS

A MURDER MYSTERY ON BOARD THE PS MURRAY PRINCESS
9 DAYS / 8 NIGHTS

Immerse yourself in the spirit of Agatha Christie's timeless masterpiece as you enjoy an interactive murder mystery break on board the PS Murray Princess.

Begin this unique holiday experience in Adelaide, with a hotel stay and two memorable tours before you embark PS Murray Princess, for your Murray River cruise. This marvellous sailing will be even more unforgettable, however, as you'll be immersed in an Agatha Christie-style murder mystery complete with interactive characters and a fiendishly clever plot.

Exclusive to Imagine guests, the cruise transforms into a murder mystery event with theatrical actors in character throughout. Experience an Agatha Christie-style mystery with interactive characters, clues, and a clever plot.

Enjoy two Gala Theatre Dinners where the mystery deepens. Dress in 1920s or 1930s attire and unleash your inner detective as you compete to unmask the murderer. Engage in themed scenarios during the day and at night.

# DAY 5: TRANSFER TO MANNUM - EMBARK MURRAY PRINCESS - CAURNAMONT - MURDER MYSTERY EVENT

Embark PS Murray Princess and step back into the Roaring Twenties. Life's good – except there's a murderer in our midst; it's your job to uncover them as you experience an exclusive Agatha Christie-style murder mystery, complete with red herrings, clues and evidence