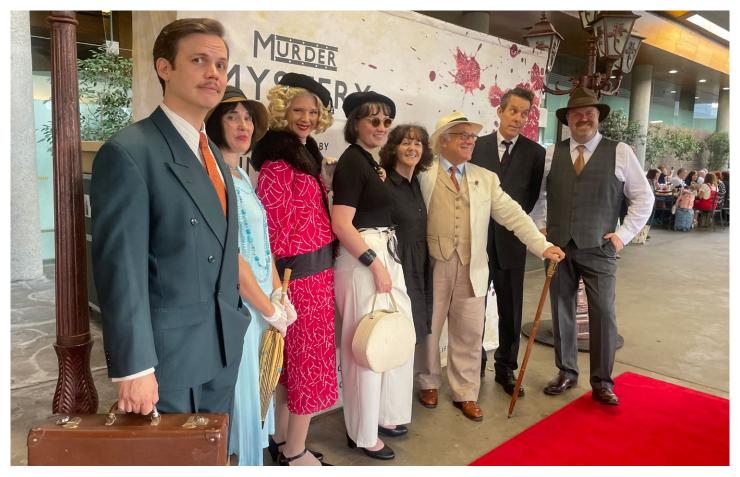

Exclusive to Imagine guests, the cruise transforms into a murder mystery event with theatrical actors in character throughout. Experience an Agatha Christie-style mystery with interactive characters, clues, and a clever plot.

Enjoy two Gala Theatre Dinners where the mystery deepens. Dress in 1920s or 1930s attire and unleash your inner detective as you compete to unmask the murderer. Engage in themed scenarios during the day and at night.

# DAY 5: TRANSFER TO MANNUM - EMBARK MURRAY PRINCESS - CAURNAMONT - MURDER MYSTERY EVENT

Embark PS Murray Princess and step back into the Roaring Twenties. Life's good – except there's a murderer in our midst; it's your job to uncover them as you experience an exclusive Agatha Christie-style murder mystery, complete with red herrings, clues and evidence